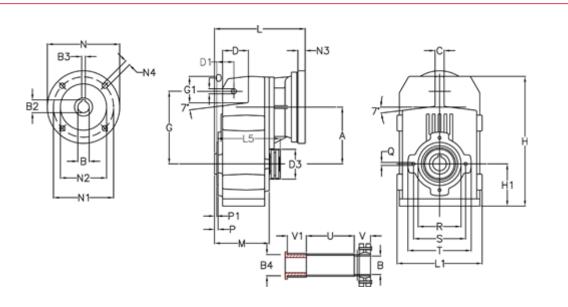

## **Data Sheet**

Article number: 29560101158230 Description: Shaft mounted gear A102QF30-11,5-P80B5

## **Measures**

| A = 112.50 | D1 = 35.0 | 15 = 159.5  | P1                                   | = 3.0   | V = 41  |
|------------|-----------|-------------|--------------------------------------|---------|---------|
| B = 30     | d3 = 77   | M = 100.5   | Q                                    | = M8x12 | V1 = 48 |
| B1 = 19    | G = 140   | N = 200     | R                                    | = 80    |         |
| B2 = 21.8  | G1 = 51.0 | N1 = 165    | S                                    | = 100   |         |
| B3 = 6     | H = 251.0 | N2 = 130    | Т                                    | = 120   |         |
| B4 = 30    | H1 = 84.0 | N4 = M10x20 | Tightening torque Nm adapter bushing | g = 6.0 |         |
| C = 20     | L = 205.0 | O = 11      | Tightening torque Nm shrink disc     | = 7.0   |         |
| D = 47.5   | L1 = 170  | P = 4.5     | U                                    | = 83.0  |         |
|            |           |             |                                      | 0010    |         |